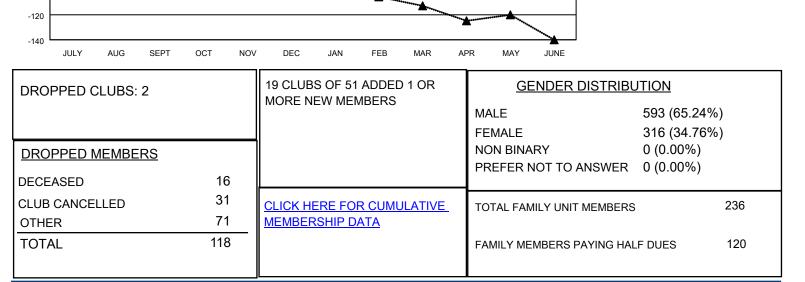

## LOCATION WEST VIRGINIA

District 29 C

Results as of: 3/31/2023

| Clubs                 |               |           |               | Members               |                         |                         |                                                    |
|-----------------------|---------------|-----------|---------------|-----------------------|-------------------------|-------------------------|----------------------------------------------------|
| RESULTS FOR 2022-2023 |               |           |               | RESULTS FOR 2022-2023 |                         |                         |                                                    |
| QUARTER               | NEW CLUB GOAL | NEW CLUBS | DROPPED CLUBS | QUARTER               | IBER GROWTH NET<br>GOAL | MEMBER GROWTH<br>ACTUAL | DROPPED<br>MEMBERS ACTUAL<br>(including transfers) |
| JULY/AUG/SEPT         | 0             | 0         | 0             | JULY/AUG/SEPT         | 0                       | 12                      | 7                                                  |
| OCT/NOV/DEC           | 0             | 0         | 2             | OCT/NOV/DEC           | 0                       | 24                      | 74                                                 |
| JAN/FEB/MAR           | 0             | 0         | 0             | JAN/FEB/MAR           | 0                       | 51                      | 37                                                 |
| APR/MAY/JUNE          | 0             | 0         | 0             | APR/MAY/JUNE          | 0                       | 0                       | 0                                                  |